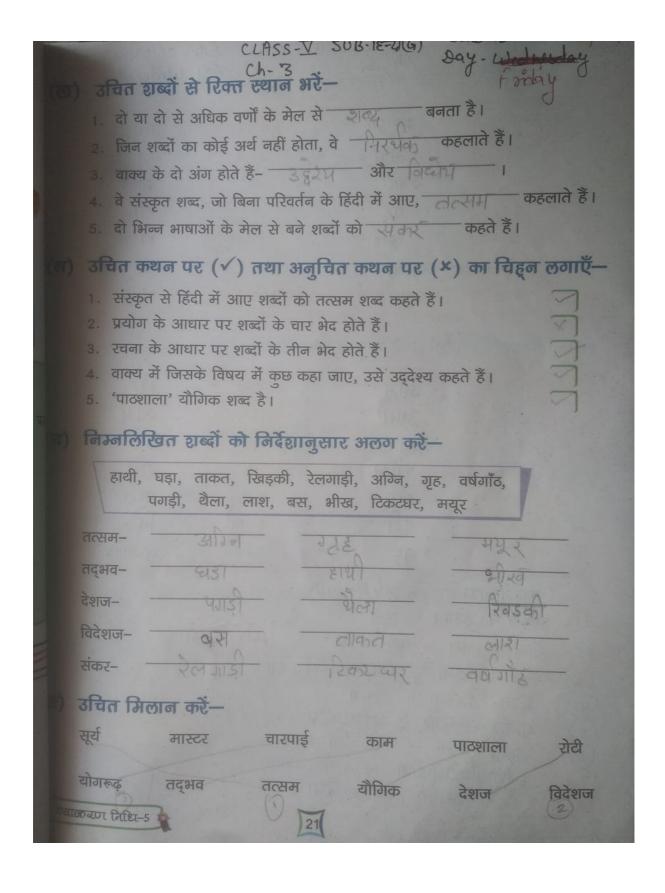

|                                              |                                                              |  |
| 2   |                                                                                                                                                                                                   |                                              |                                                              |  |

class - Vth Day - Founday Page No. -Dubject - E.V. 5 Date 07-05-21 ch-02 Extern Wark Reasoninge. the jumbled wards:-(a) Lack of Vitamin A in the eliet causes GINIHLDNBASESI ans: - Night Blindness (b) This mineral is present in common Salt ONIDEI ans:- I Doline (c) Disease in which a porson losses a lot of water. HEADTRDYIND ans: Dehydration